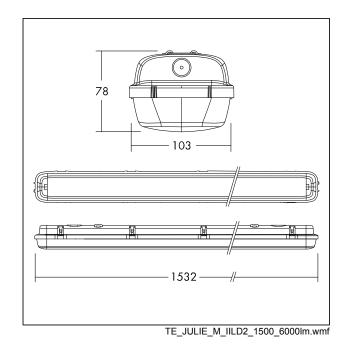

Body: polycarbonate Diffuser: opal polycarbonate (UV stabilised) Brackets: stainless steel Weight: 1.95 kg

THORNCC

96665580