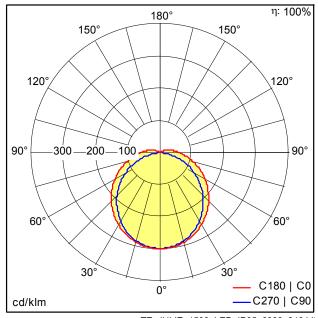

## Light Distribution

## TE\_JULIE\_1500\_LED\_IP65\_6300\_840.ldt

STD - standard

- · Light Source: LED
- Luminaire luminous flux\*: 6300 lm
- Luminaire efficacy\*: 115 lm/W
- Colour Rendering Index min.: 80
- Correlated colour temperature: 4000 Kelvin
- Chromaticity tolerance (initial MacAdam): 4
- Rated median useful life\*:
- L70 50000h at 25°C
- Ballast: 1x LED\_Con
- Luminaire input power\*: 55 W Power factor = 0.9
- Dimming: Fixed output