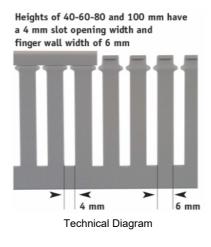

Representative Photo Only (actual product may vary based on configuration selections)

| SPECIFICATIONS                    |                                                                          |
|-----------------------------------|--------------------------------------------------------------------------|
| Product Series                    | T1E                                                                      |
| Component Type Termination Wiring | Cable Duct                                                               |
| Finger Wall Width                 | 6 mm                                                                     |
| Slot Opening Width                | 4 mm                                                                     |
| Height with Cover                 | 80 mm with cover                                                         |
| Glow Wire Rating                  | IEC 60695-2-1 960°C                                                      |
| Flammability Rating (UL94)        | UL 94 V-0                                                                |
| VICAT Temperature                 | 84 °C                                                                    |
| Heat Deflection Temperature (HDT) | 72 °C                                                                    |
| Dielectric Strength               | 70 KV/mm                                                                 |
| Material                          | PVC                                                                      |
| Colour                            | Stone Grey (RAL 7030)                                                    |
| Width                             | 60 mm                                                                    |
| Length                            | 2000 mm                                                                  |
| Package Quantity                  | 1 qty                                                                    |
| Standards Compliance              | DIN EN ISO 1183<br>DIN EN ISO 306<br>DIN 52612<br>IEC 60243<br>IEC 60093 |
| Certifications                    | CE<br>CSA<br>UR                                                          |