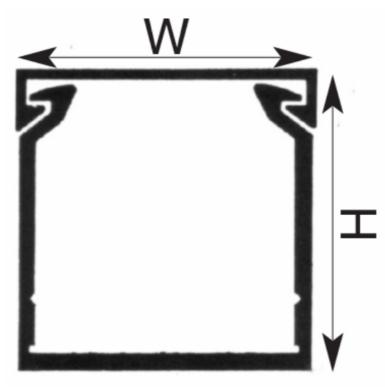

s > Cable Management > Cable Ducting and DIN Rail > Cable Duct > PVC Cable Duct > Narrow Slotted Duct - T1E



| REFERENCES                                     |                                  |
|------------------------------------------------|----------------------------------|
| IECEx Certificate                              |                                  |
| Supplier Declaration of<br>Conformity:         | -                                |
| Installation Guide:                            | -                                |
| User Manual:                                   | -                                |
| Manufacturer Datasheet:                        | T1E60X80G_Manufacturer Datasheet |
| Manufacturer Catalogue<br>& Product Selection: | T1E60X80G_Manufacturer Catalogue |



**Dimension Diagram** 



## Catalogue No: **T1-E 60X80 G**

### CABLE DUCT NARROW SLOT W60 x H80 x L2000mm

Termination and Wiring Systems > Cable Management > Cable Ducting and DIN Rail > Cable Duct > PVC Cable Duct > Narrow Slotted Duct - T1E