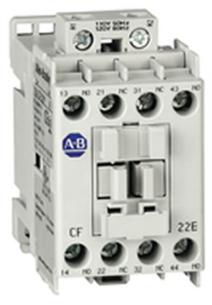

Representative Photo Only (actual product may vary based on configuration selections)

#### Contactor 3 pole 23A 11kW 1N/O Auxiliary 400...415V AC Coil

- Available in AC or DC control coil versions to suit application requirements
- Common accessories for all size contactors, minimising inventory and maximising flexibility
- Reversible (line or load side) coil terminations for total flexibility
- DIN rail mountable for easy installation