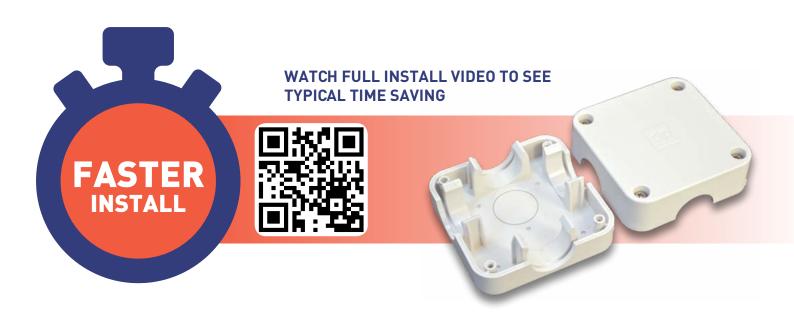

# VYNCO





DONBOX CONDUIT SYSTEM

### THEDONBOXRANGE



#### **JUNCTION BOX**

#### **VYNCO CODE: DBX20, DBX25**

- Available in 20mm or 25mm
- Two completely seperate pieces allows for easy view of wiring inside the box. You only need to apply the lid when the job is complete.
- 4 Captive screws included
- 3 Bungs included

#### **ELBOW**



#### **VYNCO CODE: DEL20, DEL25**

- Available in 20mm or 25mm
- Two completely seperate pieces
- 3 Captive screws included

#### BEND



#### VYNCO CODE: DBD20, DBD25

- Available in 20mm or 25mm
- Two completely seperate pieces
- 4 Captive screws included





## SAVINGYOUTIME





## REPLACE ALL THESE PRODUCTS





#### Christchurch Office

388-396 Tuam Street, Phillipstown, Christchurch 8011 PO Box 9022, Tower Junction, Christchurch 8149 New Zealand

- **P** +64 3 379 9283 **F** +64 3 379 6838
- **E** chchsales@vynco.co.nz

#### Northern Region/Auckland

58 Walls Road, Penrose, Auckland 1061 PO Box 12 249, Penrose, Auckland 1642 New Zealand

**P** +64 9 525 6051 **F** +64 9 525 5799

**E** vyncoauck@vynco.co.nz