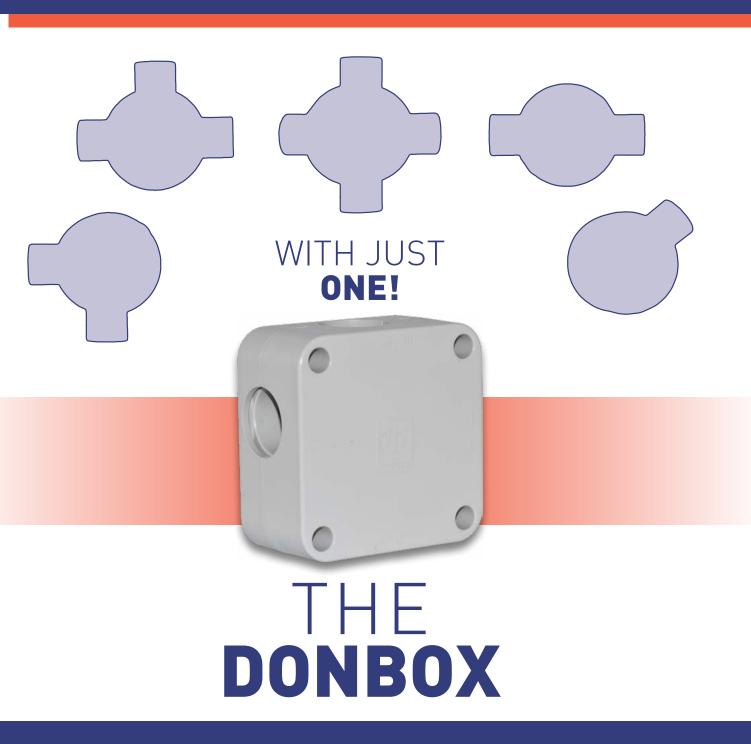

# VYNCO





DONBOX CONDUIT SYSTEM

### THEDONBOXRANGE



#### **JUNCTION BOX**

#### **VYNCO CODE: DBX20, DBX25**

- Available in 20mm or 25mm
- Two completely seperate pieces allows for easy view of wiring inside the box. You only need to apply the lid when the job is complete.
- 4 Captive screws included
- 3 Bungs included

#### **ELBOW**



#### **VYNCO CODE: DEL20, DEL25**

- Available in 20mm or 25mm
- Two completely seperate pieces
- 3 Captive screws included

#### BEND



#### VYNCO CODE: DBD20, DBD25

- Available in 20mm or 25mm
- Two completely seperate pieces
- 4 Captive screws included





## SAVINGYOUTIME





## REPLACE ALL THESE PRODUCTS





#### Christchurch Office

388-396 Tuam Street, Phillipstown, Christchurch 8011 PO Box 9022, Tower Junction, Christchurch 8149 New Zealand

- **P** +64 3 379 9283 **F** +64 3 379 6838
- **E** chchsales@vynco.co.nz

#### Northern Region/Auckland

58 Walls Road, Penrose, Auckland 1061 PO Box 12 249, Penrose, Auckland 1642 New Zealand

**P** +64 9 525 6051 **F** +64 9 525 5799

**E** vyncoauck@vynco.co.nz