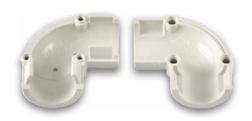

#### **ELBOW**

#### **VYNCO CODE: DEL20, DEL25**

- Available in 20mm or 25mm
- Two completely seperate pieces
- 3 Captive screws included