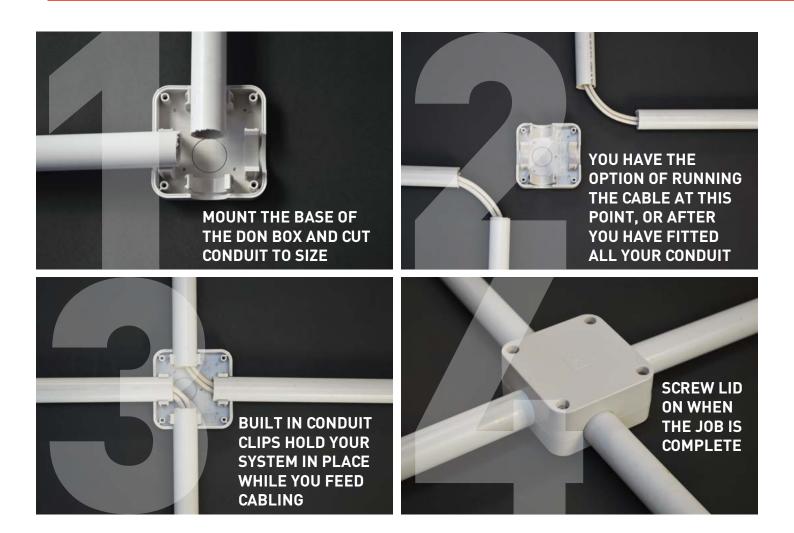

#### **JUNCTION BOX**

#### **VYNCO CODE: DBX20, DBX25**

- Available in 20mm or 25mm
- Two completely seperate pieces allows for easy view of wiring inside the box. You only need to apply the lid when the job is complete.
- 4 Captive screws included
- 3 Bungs included