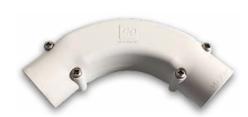

#### BEND

#### VYNCO CODE: DBD20, DBD25

- Available in 20mm or 25mm
- Two completely seperate pieces
- 4 Captive screws included