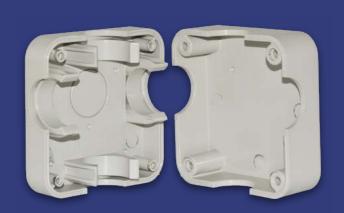

#### **JUNCTION BOX**

#### **VYNCO CODE: DBX20, DBX25**

- Available in 20mm or 25mm
- Two completely seperate pieces allows for easy view of wiring inside the box. You only need to apply the lid when the job is complete.
- 4 Captive screws included
- 3 Bungs included