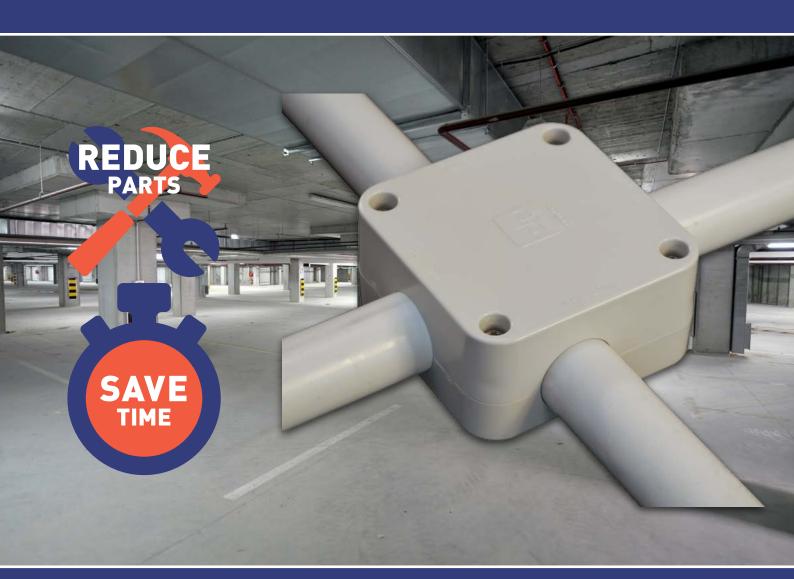

# VYNCO





DONBOX CONDUIT SYSTEM

### THEDONBOXRANGE



#### **JUNCTION BOX**

#### **VYNCO CODE: DBX20, DBX25**

- Available in 20mm or 25mm
- Two completely seperate pieces allows for easy view of wiring inside the box. You only need to apply the lid when the job is complete.
- 4 Captive screws included
- 3 Bungs included

#### **ELBOW**



#### **VYNCO CODE: DEL20, DEL25**

- Available in 20mm or 25mm
- Two completely seperate pieces
- 3 Captive screws included

#### BEND



#### VYNCO CODE: DBD20, DBD25

- Available in 20mm or 25mm
- Two completely seperate pieces
- 4 Captive screws included





## SAVINGYOUTIME





## REPLACE ALL THESE PRODUCTS





#### Christchurch Office

388-396 Tuam Street, Phillipstown, Christchurch 8011 PO Box 9022, Tower Junction, Christchurch 8149 New Zealand

- *