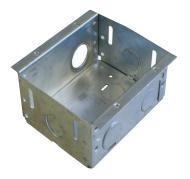

## **Open Plate Flush Boy**

Size: 119 x 87mm Packed in cartons of 100 Code: FBMO

Double Metal Flush Box

Size: 97 x 75 x 47mm Packed in cartons of 10 Code: FBMD

Firstflex has taken every precaution to ensure accurate information in this catalogue, but accept no liability for any errors or omissions. Firstflex reserves the right to modify specifications at any time.