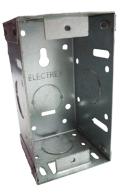

Single Metal Flush Box

Size: 97 x 54 x 51mm Packed in cartons of 50 Code: FBMSA