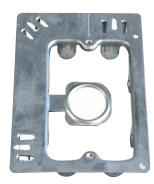

## **Open Plate Flush Boy**

Size: 119 x 87mm Packed in cartons of 100 Code: FBMO

Double Metal Flush Box

Size: 97 x 75 x 47mm Packed in cartons of 10 Code: FBMD

Firstflex has taken every precaution to ensure accurate information in this catalogue, but accept no liability for any errors or omissions. Firstflex reserves the right to modify specifications at any time.