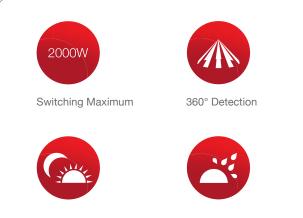

## **Technical Information**

| Downward Angle                   | 360°              | Manual Control    | Yes     |
|----------------------------------|-------------------|-------------------|---------|
| Range (metres)                   | 22                | Maximum Switching | 2000W   |
| Number of Adjustable<br>Controls | 3                 | Mounting          | Ceiling |
| Time On Adjustment               | 10 secs - 40 mins | IP Rating         | IP44    |
| Dusk Level Control               | 2-2000 lux        | Warranty          | 3 years |