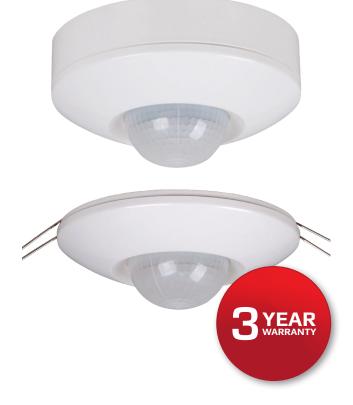

## 360° PIR Dual Mount Sensors

## Smart Sense 360° Sensor

Smart Sense offers presence detection up to 22m diameter for extra wide spacing. High sensitivity occupancy zone detects smaller movement and the versatile dual mount unit allows for convenience in both surface and recess applications.

- Triple PIR for extra wide detection. •
- All in one surface or recess mount.
- Occupancy detection High/Low sensing zones.
- Setting controls under the front cover.

Dusk to Dawn 2 - 2000 Lux Adjustment

IP44 Rated Surface Mounted

3 Head PIR 22m Diameter

Occupancy Zone Detection

Time on Adjustment 10 Sec - 40 Min

Easy Access **Control Adjust** 